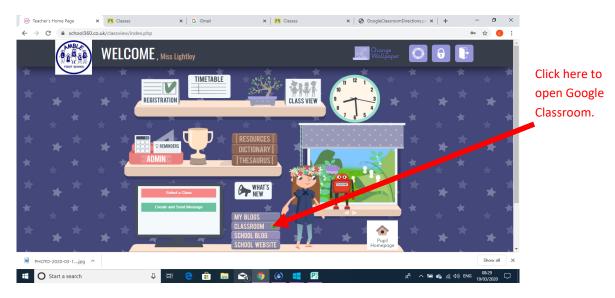

2. From the home page click on 'classroom' to open Google Classroom

3. Now click on your child's class to open. These are named 'Penguins', 'Sharks, 'Puffins,

'Jellyfish'.