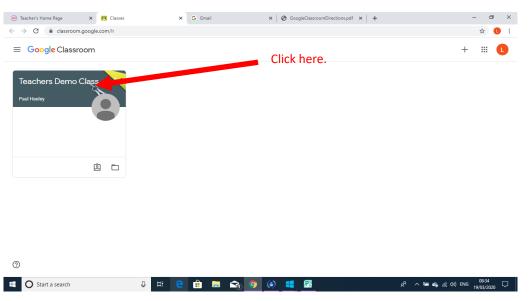

2. From the home page click on 'classroom' to open Google Classroom

3. Now click on your child's class to open. These are named 'Penguins', 'Sharks, 'Puffins,

'Jellyfish'.