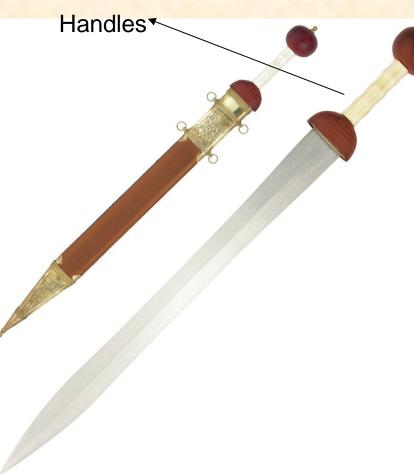

# Dagger

The dagger is used for stabbing the Barbares close by the Roman soliders

Shield[scutum]

The shield is about 2 feet tall so it is up to head to toe.In the middle of it it has a boss the boss is use for prect your hand