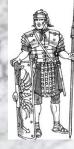

# The Roman Solider

Click over the picture to see what you want to find out about it.

Click here to go back to this page

# Dagger

The dagger is used for stabbing the Barbares close by the Roman soliders

Shield[scutum]

The shield is about 2 feet tall so it is up to head to toe.In the middle of it it has a boss the boss is use for prect your hand

#### Helmet

#### Fethers of centuran

Neck

plate

The ear gards is to protected your ears as you can tell in the name of it ear gards Neck plate is to protected your neck as you can tell by the neck plate

### Ear gards

# Javelin

Javelins are used for throwing at the barbeaes far away to kill them.