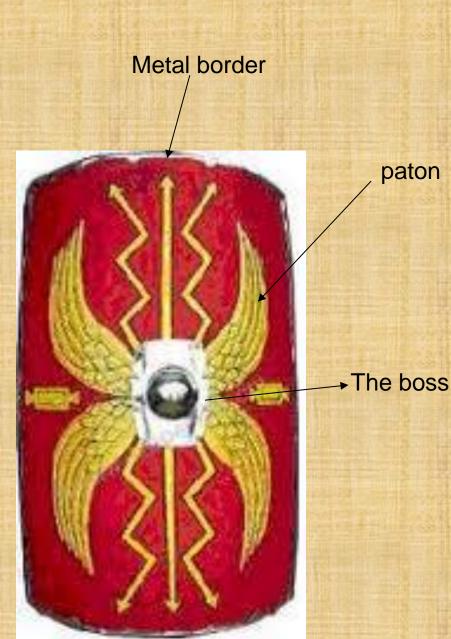

# Dagger

The dagger is used for stabbing the Barbares close by the Roman soliders

Shield[scutum]

The shield is about 2 feet tall so it is up to head to toe.In the middle of it it has a boss the boss is use for prect your hand