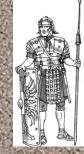

# The Roman Solider

Click over the picture to see what you want to find out about it.

Click here to go back to this page

# Dagger

The dagger is used for stabbing the Barbares close by the Roman soliders

Shield[scutum]

The shield is about 2 feet tall so it is up to head to toe.In the middle of it it has a boss the boss is use for prect your hand

#### Helmet

#### Fethers of centuran

Neck

plate

The ear gards is to protected your ears as you can tell in the name of it ear gards Neck plate is to protected your neck as you can tell by the neck plate

### Ear gards

# Javelin

Javelins are used for throwing at the barbeaes far away to kill them.