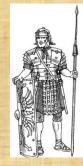

# The Roman Solider

Click over the picture to see what you want to find out about it.

Click here to go back to this page

# Dagger

The dagger is used for stabbing the Barbares close by the Roman soliders

Shield[scutum]

The shield is about 2 feet tall so it is up to head to toe.In the middle of it it has a boss the boss is use for prect your hand

#### Helmet

#### Fethers of centuran

Neck

plate

The ear gards is to protected your ears as you can tell in the name of it ear gards Neck plate is to protected your neck as you can tell by the neck plate

### Ear gards

# Javelin

Javelins are used for throwing at the barbeaes far away to kill them.